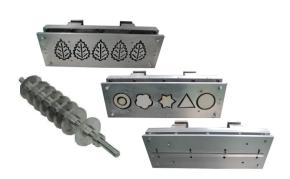

## KTC Compact Cutter

All stamping cutters are order-made!

Leaf pie,  $\bigcirc \triangle \Box$ , animals, shapes etc.

Tell us which shapes you want!

Stamping Cutters are able to be set and disparted without any tools.