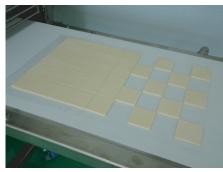

## Is Stamping process still by hands? Here is a Stamping Cutter!!

Conveyor is foldable!
It is possible to do stable and efficient producting, by automatic stamp-cutting instead of stamping by hands.

Dimension W2100 × D700 × H1560mm

## KTC Compact Cutter

All stamping cutters are order-made!

Leaf pie,  $\bigcirc \triangle \Box$ , animals, shapes etc.

Tell us which shapes you want!

Stamping Cutters are able to be set and disparted without any tools.