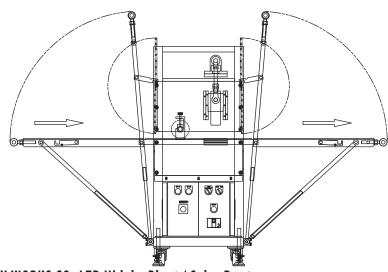

## Is Stamping process still by hands? Here is a Stamping Cutter!!

Conveyor is foldable!
It is possible to do stable and efficient producting, by automatic stamp-cutting instead of stamping by hands.

Dimension W2100 × D700 × H1560mm

## KTC Compact Cutter

All stamping cutters are order-made!

Leaf pie,  $\bigcirc \triangle \Box$ , animals, shapes etc.

Tell us which shapes you want!

Stamping Cutters are able to be set and disparted without any tools.