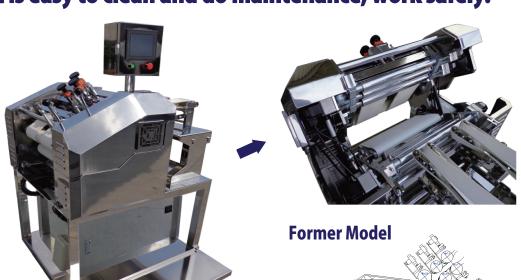

## KCM Crescent Molder

By outerior with SUS, Aluminum, there is no anxiety with painting peeled! By running with 8 each motor, less noisy, more hygienic! It is easy to clean and do maintenance, work safely!

By openable cover, it is easy to clean and do maintenance!

Less pressure with dough!

KAMATA MACHINERY WORKS CO.,LTD Hidaka Plant / Sales Dept.
POST 350-1205 746 Harajuku, Hidaka-shi, SAITAMA
TEL +81-42-984-1261 FAX +81-42-978-6683 URL http://www.kamata-machine.co.jp