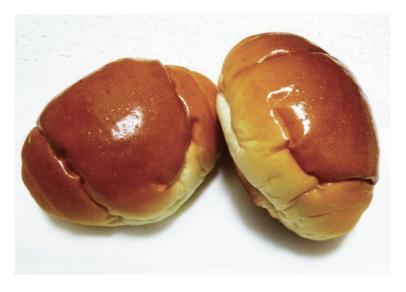

## Japanese Butter-roll Crescent Molder Full-model Changed!



## Difference with former model

- Frame
- Outerior is made with SUS and Aluminum!
   Hygienic and paintless!
- Sheeting Roll
- No chain and sprocket! Producted by working each roller by each motor.
- Scraper
- With resin, less wireout. It is easy to set on and dispart!
- **Belt**
- Type without meandering.
   Durability is improved!
   Meanderless Inserting belt.

## KCM Crescent Molder

By outerior with SUS, Aluminum, there is no anxiety with painting peeled! By running with 8 each motor, less noisy, more hygienic! It is easy to clean and do maintenance, work safely!



By openable cover, it is easy to clean and do maintenance!

Less pressure with dough!





KAMATA MACHINERY WORKS CO.,LTD Hidaka Plant / Sales Dept.
POST 350-1205 746 Harajuku, Hidaka-shi, SAITAMA
TEL +81-42-984-1261 FA