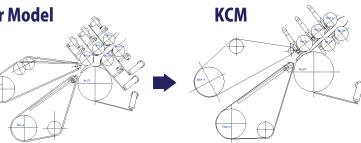

## Difference with former model

- Frame
- Outerior is made with SUS and Aluminum!
   Hygienic and paintless!
- Sheeting Roll
- No chain and sprocket! Producted by working each roller by each motor.
- Scraper
- With resin, less wireout. It is easy to set on and dispart!
- **Belt**
- Type without meandering.
   Durability is improved!
   Meanderless Inserting belt.